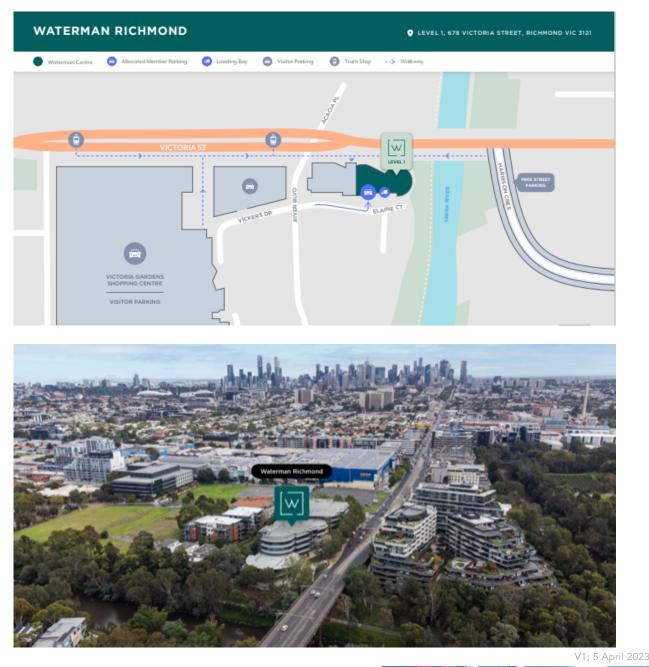

## PARKING

For short visits, there is 2 hour free parking on **Harrison Crescent** & 1 hour free parking available behind the Waterman Building on **Elaine Crt.** 

For extended visits (more than 2 hours) we recommend you park at <u>Victoria Gardens</u> <u>Shopping Center</u>.

Victoria Gardens Car Parking Rates: <u>https://www.vicgardenssc.com.au/directions/parking-at-victoria-gardens</u>